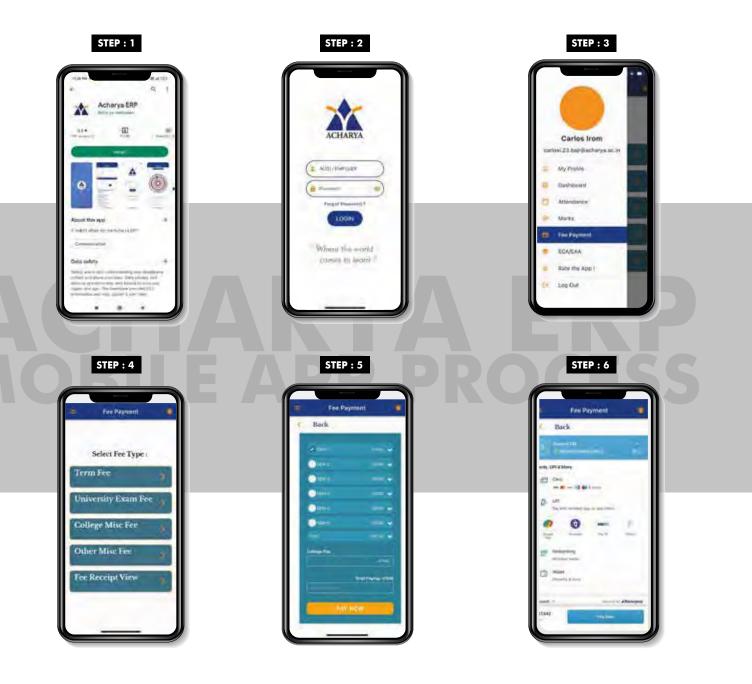

# ACHARYA STUDENT ERP

# User Name : AUID (Acharya Unique Identification)

# Password : 123456

Use this platform to stay updated on timetables, attendance, assessments, and fee payments.

The portal is your single access point for tracking growth at Acharya, available to every parent.

For technical issues with the portal before joining, contact the ERP Helpline:+91 63648 83311 (WhatsApp only)

After classes begin, students can contact their proctor for assistance through their Acharya Email and Acharya ERP

STEP: 1 Visit www.acharya.ac.in & select student login

STEP:4 You will now be able to access the Accounts Tab.

**STEP : 5** You will now be able to access payment invoice and the button to initiate payment.

**STEP : 6** Upon reaching the Payment Gateway, you may choose the mode of payment and initiate payment