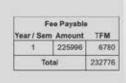

**STEP : 6** Upon reaching the Payment Gateway, you may choose the mode of payment and initiate payment